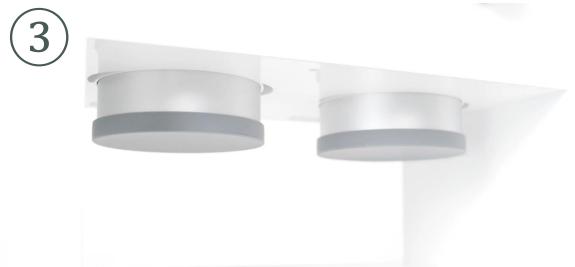

#### Recommended Cleaning Method

### Recommended Cleaning Method

Clean the mill after using 100-200g of tea leaves to minimize grittiness.

Mill parts where powder accumulates

Remove accumulated powder (gently tap to dislodge, wipe with a dry cloth) groove.