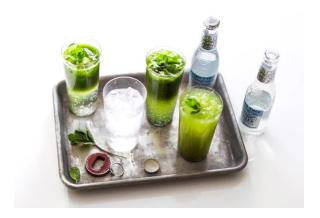

## Matcha Drink Example

Matcha breakfast smoothie

Iced matcha latte

Matcha Americano

Strawberry matcha latte

Yuzu matcha sour

Matcha hot chocolate

<u>Iced black sesame</u> <u>matcha latte</u>

# Matcha Drink Example

Matcha ginger beer

Sparkling matcha

Coco matcha

Matcha-jito

Watermelon matcha refresher

Honey lavender matcha latte

Iced Earl Grey matcha latte