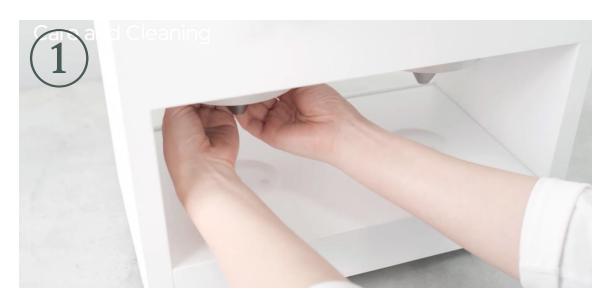

#### Recommended Cleaning Method

### Recommended Cleaning Method

Clean the mill after using 100-200g of tea leaves to minimize grittiness.

Mill parts where powder accumulates

Remove accumulated powder (gently tap to dislodge, wipe with a dry cloth) groove.