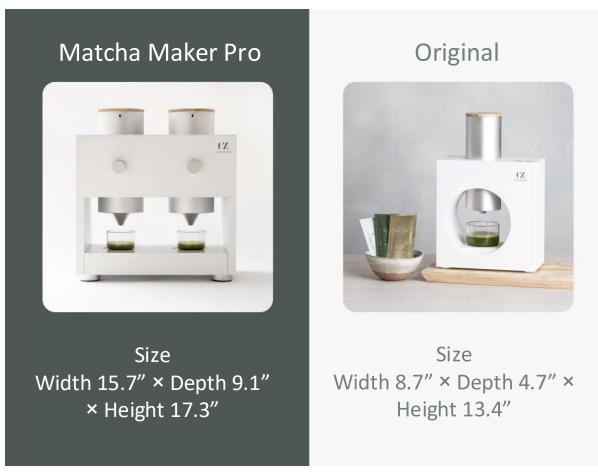

#### Comparison Pro vs Original

<sup>\*</sup>The NSF-certified machine is expected to be available for use in the summer of 2025.

| Time for 1g shot                                     | Time for 1g Shot               |
|------------------------------------------------------|--------------------------------|
| 40 sec                                               | 90 sec                         |
| Matcha Level<br>1g - 1.5 - 2g - 3g<br>- 4g - 5g - 6g | Matcha Level<br>1g - 1.5g - 2g |
| Certificate                                          | Certificate                    |
| UL                                                   | UL                             |
| Mill                                                 | Mill                           |
| Stainless Steal                                      | Ceramic                        |