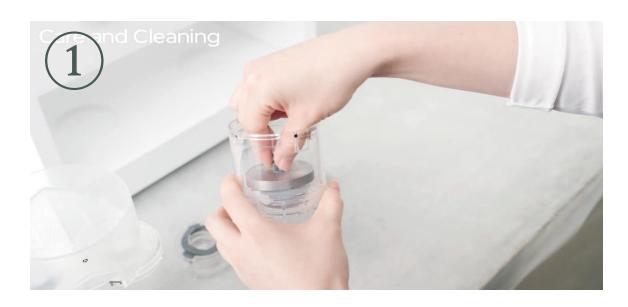

#### Recommended Cleaning Method

### Recommended Cleaning Method

Clean the mill after using 100-200g of tea leaves to minimize grittiness.

Mill parts where powder accumulates

Remove accumulated powder (gently tap to dislodge, wipe with a dry cloth) groove.