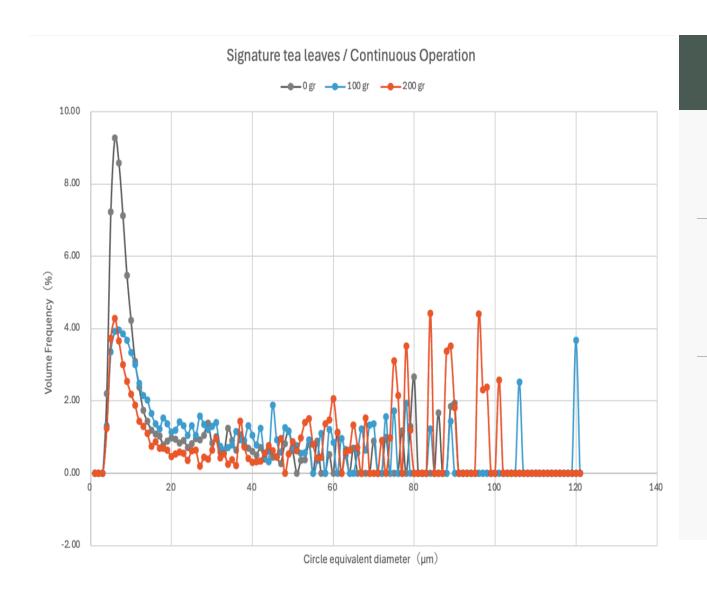

# Based on our continuous operation experiment results

Larger particles begin to mix in around 100g.

When exceeding 200g, larger particles increase, affecting the smoothness. (texture)

Therefore, clean the mill after using 100-200g of tea leaves depending on usage conditions to minimize grittiness.