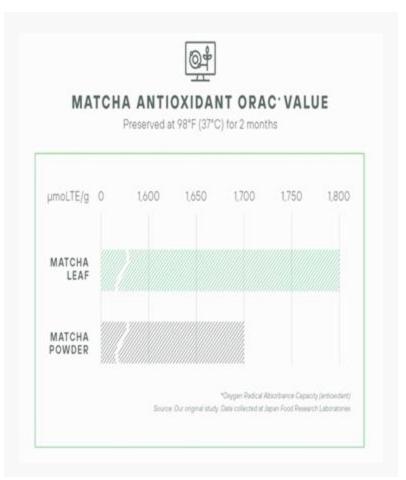

# ( ) CUZEN MATCHA



#### What The Matcha Maker Pro Does









Matcha Leaves

Grinding

Whisking

Matcha Shot



Values for B2B Customers

Simply, a better matcha in a minute

Less barista training & more consistent quality

Additional margins by offering premium matcha drinks



#### **Our Features**

We use only organic matcha







as they contain larger amount of I-theanine

We use only shade-grown leaves





as drinking matcha is literally eating entire leaves

We use only freshly ground matcha



as it has fresher taste and more nutrition



## Organic Matcha Leaf



Premium Blend 500g

- 1 Umami: • •
- 2 Vibrancy of color: • • •
- 3 Bitterness: •



Original Blend 500g

- 1 Umami : • •
- 2 Vibrancy of color: • •
- 3 Bitterness: • •



#### Comparison Pro vs Original



<sup>\*</sup>The NSF-certified machine is expected to be available for use in the summer of 2025.

| Time for 1g shot                                     | Time for 1g Shot               |
|------------------------------------------------------|--------------------------------|
| 40 sec                                               | 90 sec                         |
| Matcha Level<br>1g - 1.5 - 2g - 3g<br>- 4g - 5g - 6g | Matcha Level<br>1g - 1.5g - 2g |
| Certificate                                          | Cer