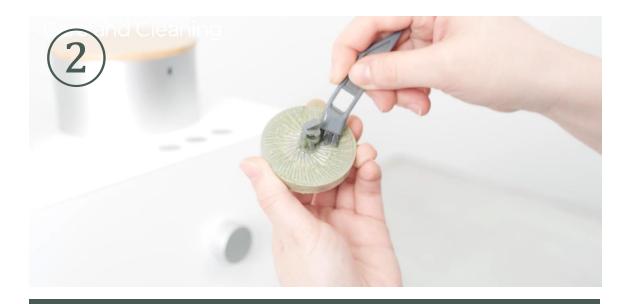

### Recommended Cleaning Method

Clean the mill after using 100-200g of tea leaves to minimize grittiness.

Mill parts where powder accumulates

Remove accumulated powder (gently tap to dislodge, wipe with a dry cloth) groove.

Dry clean by sweeping out with  $\alpha$  long-handled mill brush.