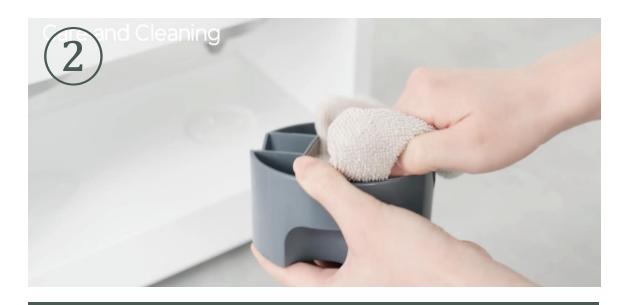

#### Recommended Cleaning Method

### Recommended Cleaning Method

Clean the mill after using 100-200g of tea leaves to minimize grittiness.

Mill parts where powder accumulates

Remove accumulated powder (gently tap to dislodge, wipe with a dry cloth) groove.

Dry clean by sweeping out with  $\alpha$  long-handled mill brush.